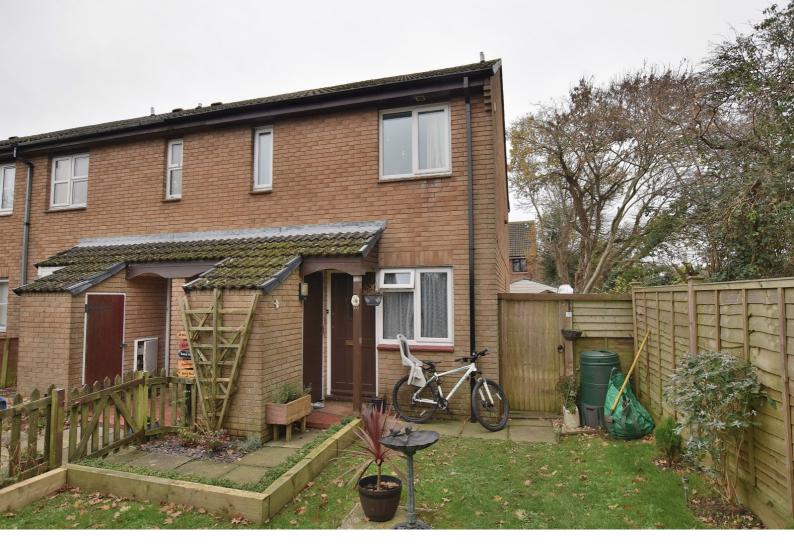

# 20 Longleat Gardens, New Milton, Hampshire. BH25 5XF £850 Monthly

A ground floor unfurnished one bedroom flat to let with garden. The property will be available from the 7th February 2025.

#### UNDERCOVER ENTRANCE PORCH

Accessed via footpath from main pavement. Outside sensor light, door provides access to outside storage cupboard and main front door leads to:

#### **FRONT GARDEN**

Path leads to front door entrance as previously mentioned. Remainder of the garden is laid to lawn, side gate leads to rear garden.

#### **REAR GARDEN**

Enclosed by six foot hight panelled fencing, gate to rear path. Patio adjoins the property, garden is laid to lawn, small garden storage shed.