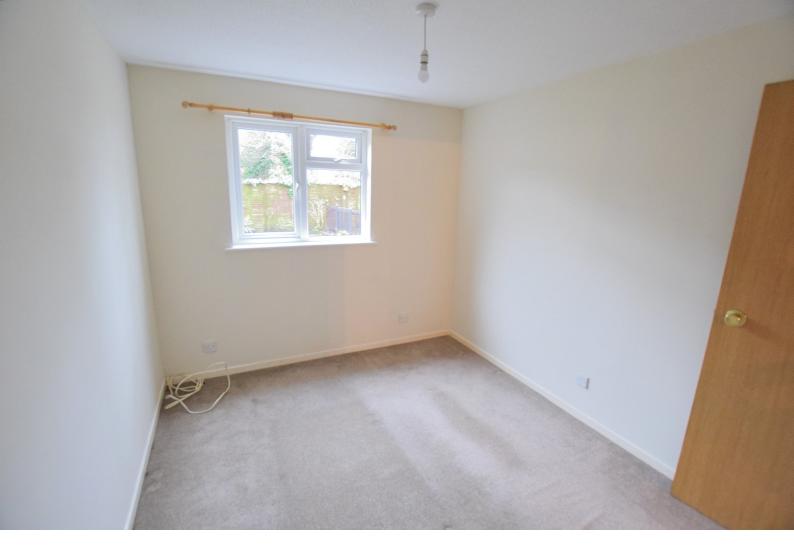

#### BEDROOM (8' 11" X 13' 0") OR (2.71M X 3.97M)

Textured ceiling, ceiling light point, UPVC double glazed window overlooking the rear garden aspect. Wall mounted storage heater, power points.