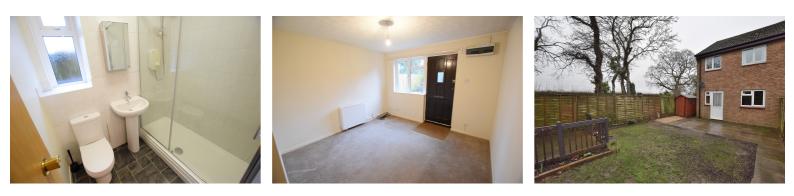

#### SHOWER ROOM (6' 3" X 4' 10") OR (1.90M X 1.47M)

Modern white shower room comprising low level WC with push button flush. Wash hand basin with monobloc mixer tap with mirror fronted medicine cabinet above. Double glazed window facing side aspect with opaque glass. Full sized double shower cubicle with sliding shower door providing access to Mira electric shower unit with adjustable shower head. Enclosed ceiling light, Vinyl flooring.

#### **REAR GARDEN**

Enclosed by six foot hight panelled fencing, gate to rear path. Patio adjoins the property, garden is laid to lawn, small garden storage shed.