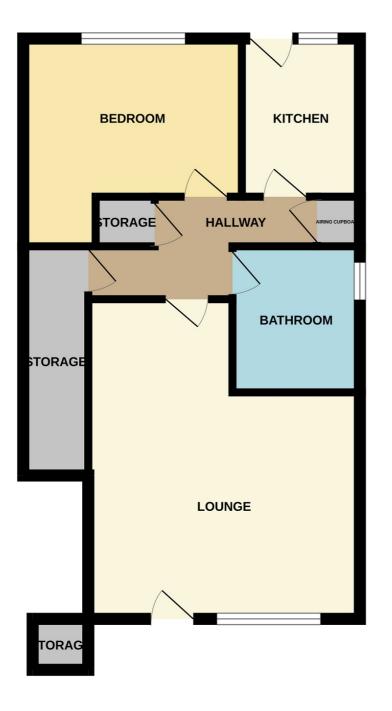

#### UNDERCOVER ENTRANCE PORCH

Accessed via footpath from main pavement. Outside sensor light, door provides access to outside storage cupboard and main front door leads to:

#### SITTING ROOM (13' 11" X 10' 4") OR (4.24M X 3.16M)

Narrows to 3.32m, textured ceiling, ceiling light point, UPVC double glazed window overlooking front garden aspect. Safety trip consumer unit, wall mounted storage heater, power points, TV aerial connection point. 'L' shaped room with glazed side screen provides light to hallway and door leads to:

#### HALLWAY

Smoke detector, ceiling light point, door provides access to deep understairs storage cupboard, door provides access to airing cupboard with hot water cylinder, door provides access to storage cupboard, power point, and door provides access to:

#### KITCHEN (5' 9" X 10' 0") OR (1.75M X 3.06M)

Three ceiling downlights with LED lamps, UPVC double glazed door with double glazed window to side with window opener providing aspect and access to rear garden. Comprehensive range of fitted storage cupboards to one wall. Eye level and base units with laminated roll top work surface. Stainless steel sink with hot and cold taps with tiled splash backs above. Fitted electric hob, fitted electric single oven and grill. Space and plumbing for automatic washing machine, space for tumble dryer or under counter fridge, power points, Vinyl cushion flooring.

#### BEDROOM (8' 11" X 13' 0") OR (2.71M X 3.97M)

Textured ceiling, ceiling light point, UPVC double glazed window overlooking the rear garden aspect. Wall mounted storage heater, power points.

#### SHOWER ROOM (6' 3" X 4' 10") OR (1.90M X 1.47M)

Modern white shower room comprising low level WC with push button flush. Wash hand basin with monobloc mixer tap with mirror fronted medicine cabinet above. Double glazed window facing side aspect with opaque glass. Full sized double shower cubicle with sliding shower door providing access to Mira electric shower unit with adjustable shower head. Enclosed ceiling light, Vinyl flooring.

#### **FRONT GARDEN**

Path leads to front door entrance as previously mentioned. Remainder of the garden is laid to lawn, side gate leads to rear garden.

#### **REAR GARDEN**

Enclosed by six foot hight panelled fencing, gate to rear path. Patio adjoins the property, garden is laid to lawn, small garden storage shed.