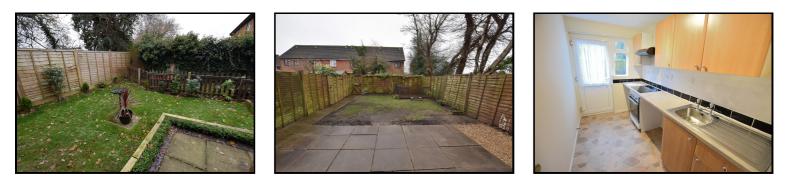

#### **FRONT GARDEN**

Path leads to front door entrance as previously mentioned. Remainder of the garden is laid to lawn, side gate leads to rear garden.

#### **REAR GARDEN**

Enclosed by six foot hight panelled fencing, gate to rear path. Patio adjoins the property, garden is laid to lawn, small garden storage shed.

#### KITCHEN (5' 9" X 10' 0") OR (1.75M X 3.06M)

Three ceiling downlights with LED lamps, UPVC double glazed door with double glazed window to side with window opener providing aspect and access to rear garden. Comprehensive range of fitted storage cupboards to one wall. Eye level and base units with laminated roll top work surface. Stainless steel sink with hot and cold taps with tiled splash backs above. Fitted electric hob, fitted electric single oven and grill. Space and plumbing for automatic washing machine, space for tumble dryer or under counter fridge, power points, Vinyl cushion flooring.