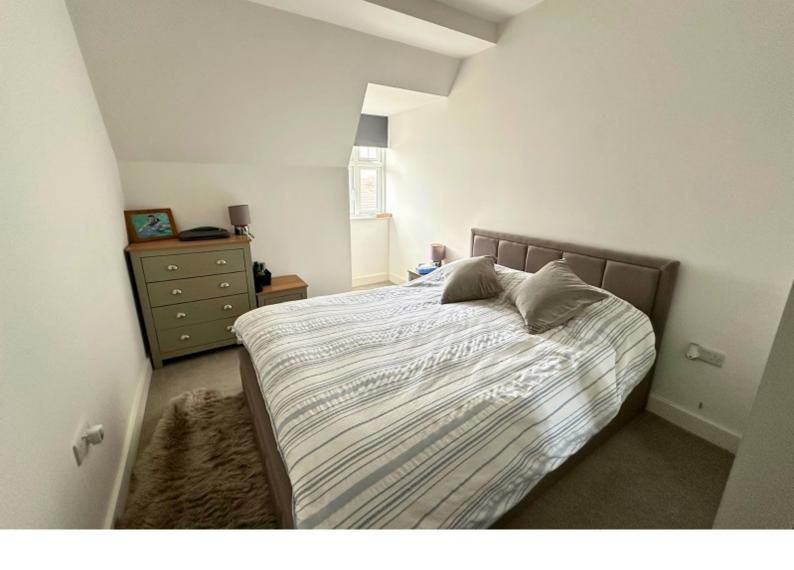

#### BEDROOM (12' 2" X 9' 0") OR (3.70M X 2.75M)

Plus a little recess of 0.78m for the window. UPVC double glazed window to side, ceiling light point, ample space for freestanding bedroom furniture, power points.