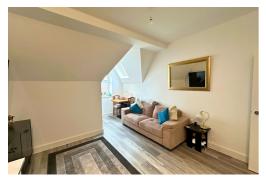

### OPEN PLAN KITCHEN/LIVING/DINING ROOM (17' 2" MAX X 12' 8") OR (5.23M MAX X 3.87M)

Narrowing in part to 3.59m. The Kitchen is fitted with a range of base and wall mounted units with areas of stone effect work top. Integrated appliances include a fridge/ freezer, hob, oven and filter extractor canopy and a washing machine. The remainder of the room is laid out to a living and dining space with a window to the side aspect and a Velux window adjacent. Part inset LED ceiling spotlights and further ceiling light point. Possibility for wall hung television.