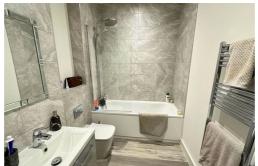

#### **BATHROOM**

Fitted with a three piece suite comprising panel enclosed bath with mixer tap and wall mounted mixer shower above with rainforest shower head and personal hand shower attachment, low level flush hidden cistern style WC, wall hung wash hand basin with vanity unit beneath, inset LED ceiling spotlights, wall mounted chrome ladder style towel radiator