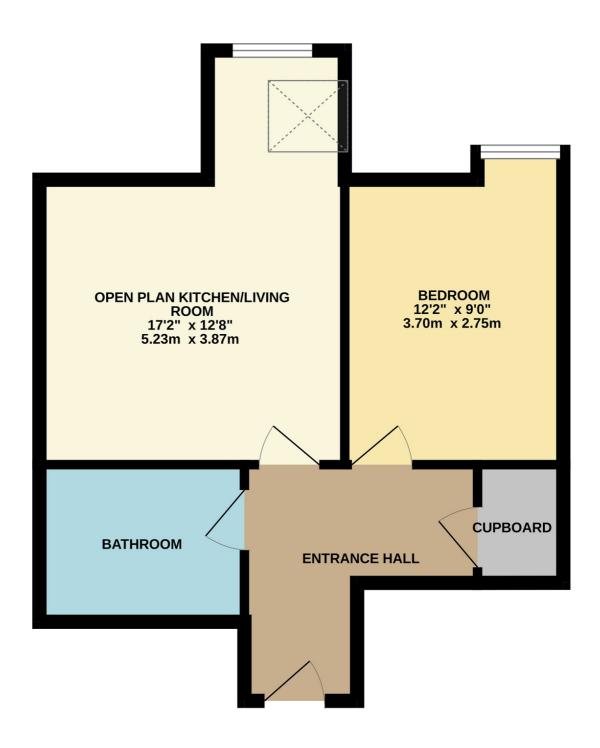

## GROUND FLOOR 433 sq.ft. (40.2 sq.m.) approx.

TOTAL FLOOR AREA: 433 sq.ft. (40.2 sq.m.) approx.

Whilst every attempt has been made to ensure the accuracy of the floorplan contained here, measurements of doors, windows, rooms and any other items are approximate and no responsibility is taken for any error, omission or mis-statement. This plan is for illustrative purposes only and should be used as such by any prospective purchaser. The services, systems and appliances shown have not been tested and no guarantee as to their operability or efficiency can be given.

### OPEN PLAN KITCHEN/LIVING/DINING ROOM (17' 2" MAX X 12' 8") OR (5.23M MAX X 3.87M)

Narrowing in part to 3.59m. The Kitchen is fitted with a range of base and wall mounted units with areas of stone effect work top. Integrated appliances include a fridge/ freezer, hob, oven and filter extractor canopy and a washing machine. The remainder of the room is laid out to a living and dining space with a window to the side aspect and a Velux window adjacent. Part inset LED ceiling spotlights and further ceiling light point. Possibility for wall hung television.

#### BEDROOM (12' 2" X 9' 0") OR (3.70M X 2.75M)

Plus a little recess of 0.78m for the window. UPVC double glazed window to side, ceiling light point, ample space for freestanding bedroom furniture, power points.

#### **BATHROOM**

Fitted with a three piece suite comprising panel enclosed bath with mixer tap and wall mounted mixer shower above with rainforest shower head and personal hand shower attachment, low level flush hidden cistern style WC, wall hung wash hand basin with vanity unit beneath, inset LED ceiling spotlights, wall mounted chrome ladder style towel radiator

#### **ENTRANCE HALL**

Cupboard housing the Gas fired boiler, electric consumer unit and offering good storage space. Ceiling light point, underfloor heating.