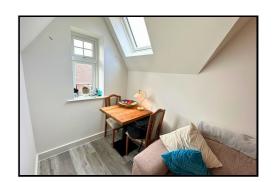

### OPEN PLAN KITCHEN/LIVING/DINING ROOM (17' 2" MAX X 12' 8") OR (5.23M MAX X 3.87M)

Narrowing in part to 3.59m. The Kitchen is fitted with a range of base and wall mounted units with areas of stone effect work top. Integrated appliances include a fridge/ freezer, hob, oven and filter extractor canopy and a washing machine. The remainder of the room is laid out to a living and dining space with a window to the side aspect and a Velux window adjacent. Part inset LED ceiling spotlights and further ceiling light point. Possibility for wall hung television.