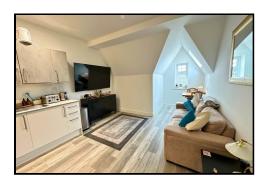

### OPEN PLAN KITCHEN/LIVING/DINING ROOM (17' 2" MAX X 12' 8") OR (5.23M MAX X 3.87M)

Narrowing in part to 3.59m. The Kitchen is fitted with a range of base and wall mounted units with areas of stone effect work top. Integrated appliances include a fridge/ freezer, hob, oven and filter extractor canopy and a washing machine. The remainder of the room is laid out to a living and dining space with a window to the side aspect and a Velux window adjacent. Part inset LED ceiling spotlights and further ceiling light point. Possibility for wall hung television.