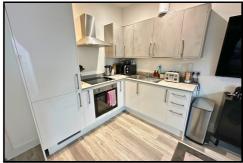

### OPEN PLAN KITCHEN/LIVING/DINING ROOM (17' 2" MAX X 12' 8") OR (5.23M MAX X 3.87M)

Narrowing in part to 3.59m. The Kitchen is fitted with a range of base and wall mounted units with areas of stone effect work top. Integrated appliances include a fridge/ freezer, hob, oven and filter extractor canopy and a washing machine. The remainder of the room is laid out to a living and dining space with a window to the side aspect and a Velux window adjacent. Part inset LED ceiling spotlights and further ceiling light point. Possibility for wall hung television.