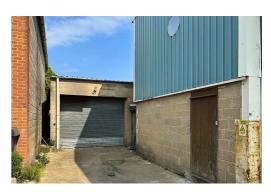

# £29,950 plus VAT per Annum

A well located Industrial Unit of approximately 4755 sq ft available immediately offering a large Ground Floor workshop and storage areas with cloakroom and first floor offices. The property is approached over a concrete access with a large roller door to the front and pedestrian access door adjacent.