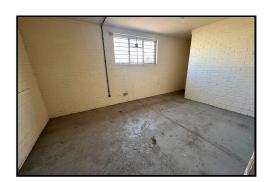

#### OFFICE ONE

A large office suite with window to the side, fire exit to rear.

# **OFFICE TWO**

Situated to the side of the building with window to side.