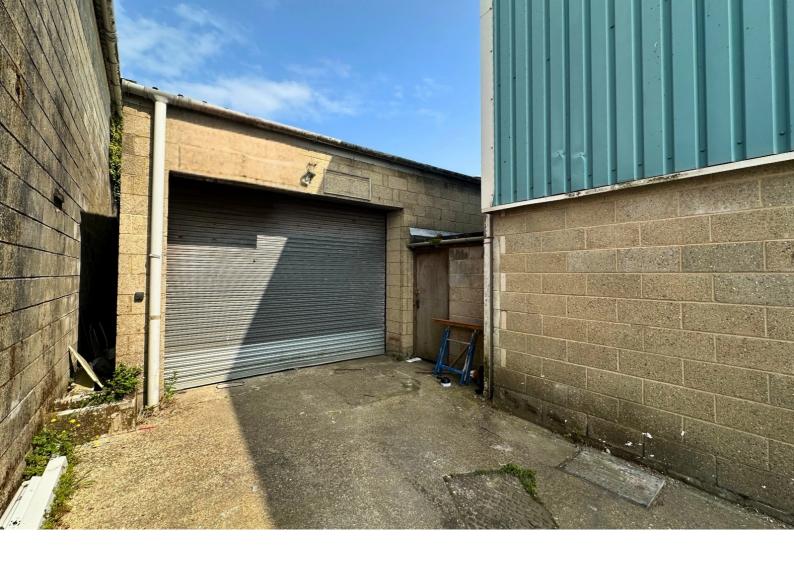

# £29,950 plus VAT per Annum

A well located Industrial Unit of approximately 4755 sq ft available immediately offering a large Ground Floor workshop and storage areas with cloakroom and first floor offices. The property is approached over a concrete access with a large roller door to the front and pedestrian access door adjacent.

### **WORKSHOP**

Large manually operated pull down roller door leads into the large Workshop area with wall mounted Gas meter and supply, natural light roof panels in part, warm air industrial style heater, door to: