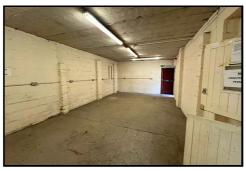

#### STORAGE ROOM

Running as a joining wall to the neighbouring front unit, offering good storage, small Kitchenette area and door to the Cloakroom which houses a corner wash hand basin and low level flush WC.

### STORAGE ROOM

Situated to the side and having power and lighting