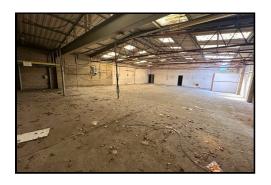

### **WORKSHOP**

Large manually operated pull down roller door leads into the large Workshop area with wall mounted Gas meter and supply, natural light roof panels in part, warm air industrial style heater, door to: