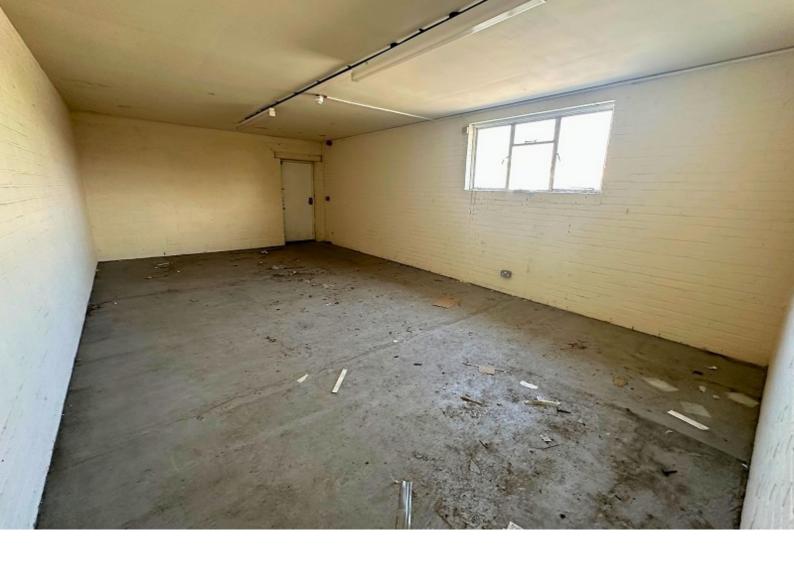

### **WORKSHOP**

Large manually operated pull down roller door leads into the large Workshop area with wall mounted Gas meter and supply, natural light roof panels in part, warm air industrial style heater, door to:

#### STORAGE ROOM

Running as a joining wall to the neighbouring front unit, offering good storage, small Kitchenette area and door to the Cloakroom which houses a corner wash hand basin and low level flush WC.