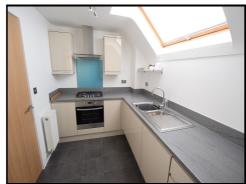

#### **KITCHEN**

3.30m x 2.16m

Velux window with fitted blind flooding the room with natural light. Ceiling spotlights, smooth finished ceiling, heat detector, comprehensive range of eye level and floor mounted kitchen units in an ivory colour scheme. Laminated roll top work surfaces with matching upstands. One and a half bowl stainless steel sink unit with single drainer and swan necked mixer tap. Stainless steel switches and sockets. Integrated fridge and freezer. Integrated 1200 rpm washing machine. Integrated slimline dishwasher, integrated four ring gas hob with glazed splash back above. Extractor fan with light with single fan assisted oven and grill beneath. Double panelled radiator with independent thermostat, fully tiled floor.