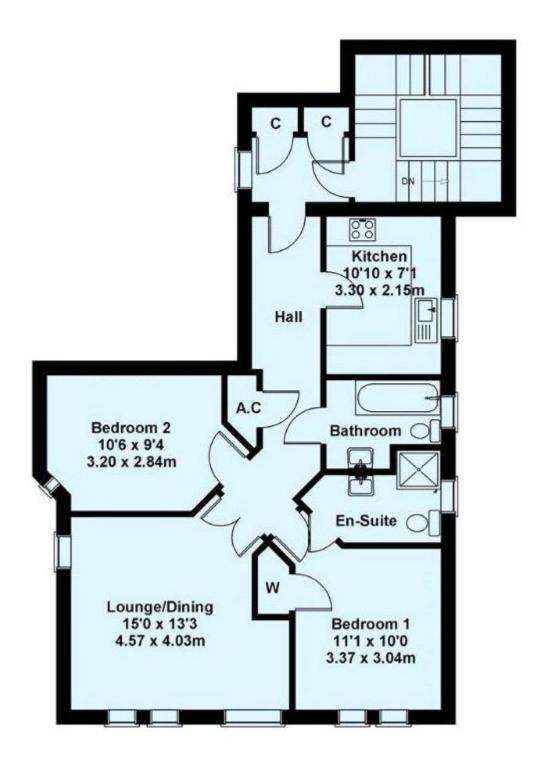

#### **ENTRANCE HALL**

6.96m x 1.34m

Two ceiling light points, access to loft via roof hatch, Glow Worm central heating remote. Wood veneer doors, radiator, Hall cupboard with fitted slatted shelving, access to safety trip consumer unit and electric meter, smoke detector and double opening glazed doors provide access to:

### SITTING/DINING ROOM

4 E0m v 4 01m

Two sets of UPVC double glazed windows overlooking front aspect with views towards Lymington Road with fitted blinds, radiator between, stainless steel switches and sockets, satellite connection point, TV aerial point, telephone point, additional radiator with independent thermostat.

#### **KITCHEN**

3.30m x 2.16m

Velux window with fitted blind flooding the room with natural light. Ceiling spotlights, smooth finished ceiling, heat detector, comprehensive range of eye level and floor mounted kitchen units in an ivory colour scheme. Laminated roll top work surfaces with matching upstands. One and a half bowl stainless steel sink unit with single drainer and swan necked mixer tap. Stainless steel switches and sockets. Integrated fridge and freezer. Integrated 1200 rpm washing machine. Integrated slimline dishwasher, integrated four ring gas hob with glazed splash back above. Extractor fan with light with single fan assisted oven and grill beneath. Double panelled radiator with independent thermostat, fully tiled floor.

#### **BEDROOM ONE**

3.59m x 2.83m

Smooth finished ceiling, ceiling light point, UPVC double glazed window facing front aspect, radiator with independent thermostat, TV aerial point, satellite connection point, telephone point, power points, door provides access to wardrobe with hanging rail and shelf with mirror attached to door. Door provides access to:

#### **EN-SUITE SHOWER ROOM**

2.50m x 1.29m

Quality fitted suite finished to an excellent standard. Fully tiled walls and flooring. Heated towel rail, Rocca suite comprising low level WC with push button flush, wash hand basin with monobloc mixer tap with pop-up waste, mirror above with shaver socket and strip light. Bi-fold door provides access to shower cubicle with shower mixer and adjustable shower attachment and overhead rainwater shower. Ceiling light point.

#### **BEDROOM TWO**

3.04m x 3.77m

Smooth finished ceiling, ceiling light point. UPVC double glazed window facing front aspect. Stainless steel switches and sockets, radiator with independent thermostat. Fitted mirror fronted sliding doors provide access to shelving and hanging within.

#### **BATHROOM**

Smooth finished ceiling, ceiling light, ceiling extractor, quality fitted bathroom suite once again a Rocca suite. Fully tiled walls and floors. Panelled enclosed bath with mixer taps and shower attachment. Low level WC with push button flush, wash hand basin with monobloc mixer tap with wall mounted mirror, strip light and shaver socket above.