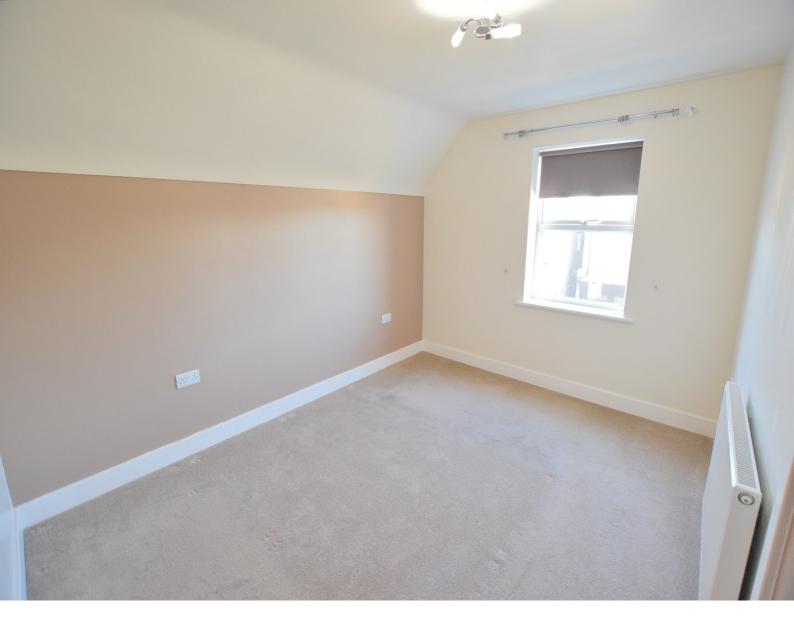

#### **BEDROOM ONE**

3.59m x 2.83m

Smooth finished ceiling, ceiling light point, UPVC double glazed window facing front aspect, radiator with independent thermostat, TV aerial point, satellite connection point, telephone point, power points, door provides access to wardrobe with hanging rail and shelf with mirror attached to door. Door provides access to:

#### **BEDROOM TWO**

3.04m x 3.77m

Smooth finished ceiling, ceiling light point. UPVC double glazed window facing front aspect. Stainless steel switches and sockets, radiator with independent thermostat. Fitted mirror fronted sliding doors provide access to shelving and hanging within.