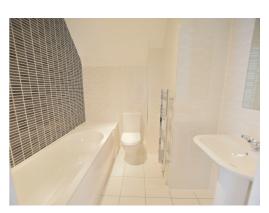

#### **BATHROOM**

Smooth finished ceiling, ceiling light, ceiling extractor, quality fitted bathroom suite once again a Rocca suite. Fully tiled walls and floors. Panelled enclosed bath with mixer taps and shower attachment. Low level WC with push button flush, wash hand basin with monobloc mixer tap with wall mounted mirror, strip light and shaver socket above.