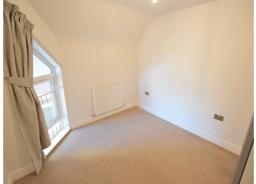

#### **BEDROOM ONE**

3.59m x 2.83m

Smooth finished ceiling, ceiling light point, UPVC double glazed window facing front aspect, radiator with independent thermostat, TV aerial point, satellite connection point, telephone point, power points, door provides access to wardrobe with hanging rail and shelf with mirror attached to door. Door provides access to:

#### **BEDROOM TWO**

3.04m x 3.77m

Smooth finished ceiling, ceiling light point. UPVC double glazed window facing front aspect. Stainless steel switches and sockets, radiator with independent thermostat. Fitted mirror fronted sliding doors provide access to shelving and hanging within.