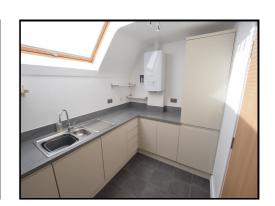

#### **KITCHEN**

3.30m x 2.16m

Velux window with fitted blind flooding the room with natural light. Ceiling spotlights, smooth finished ceiling, heat detector, comprehensive range of eye level and floor mounted kitchen units in an ivory colour scheme. Laminated roll top work surfaces with matching upstands. One and a half bowl stainless steel sink unit with single drainer and swan necked mixer tap. Stainless steel switches and sockets. Integrated fridge and freezer. Integrated 1200 rpm washing machine. Integrated slimline dishwasher, integrated four ring gas hob with glazed splash back above. Extractor fan with light with single fan assisted oven and grill beneath. Double panelled radiator with independent thermostat, fully tiled floor.