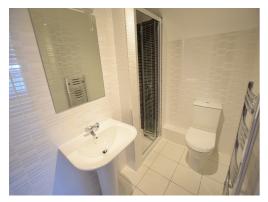

#### **EN-SUITE SHOWER ROOM**

2.50m x 1.29m

Quality fitted suite finished to an excellent standard. Fully tiled walls and flooring. Heated towel rail, Rocca suite comprising low level WC with push button flush, wash hand basin with monobloc mixer tap with pop-up waste, mirror above with shaver socket and strip light. Bi-fold door provides access to shower cubicle with shower mixer and adjustable shower attachment and overhead rainwater shower. Ceiling light point.