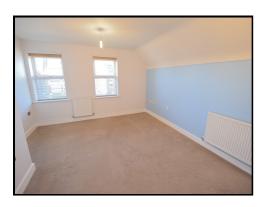

#### **BEDROOM ONE**

3.59m x 2.83m

Smooth finished ceiling, ceiling light point, UPVC double glazed window facing front aspect, radiator with independent thermostat, TV aerial point, satellite connection point, telephone point, power points, door provides access to wardrobe with hanging rail and shelf with mirror attached to door. Door provides access to:

#### **BEDROOM TWO**

3.04m x 3.77m

Smooth finished ceiling, ceiling light point. UPVC double glazed window facing front aspect. Stainless steel switches and sockets, radiator with independent thermostat. Fitted mirror fronted sliding doors provide access to shelving and hanging within.