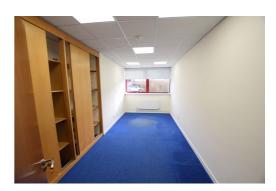

#### FIRST FLOOR LANDING

The first floor comprises a mix of offices and lab space again with a central toilet/ancillary section.

#### DESCRIPTION

The specification includes solid floors, suspended ceilings with integral lighting, gas fired radiator heating system and some air conditioning units to part of the first floor. The windows are double glazed and we understand were replaced in 2011. There is a mix of carpeting and lino flooring.