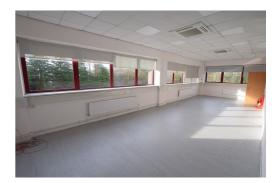

#### FIRST FLOOR LANDING

The first floor comprises a mix of offices and lab space again with a central toilet/ancillary section.

#### DESCRIPTION

The specification includes solid floors, suspended ceilings with integral lighting, gas fired radiator heating system and some air conditioning units to part of the first floor. The windows are double glazed and we understand were replaced in 2011. There is a mix of carpeting and lino flooring.