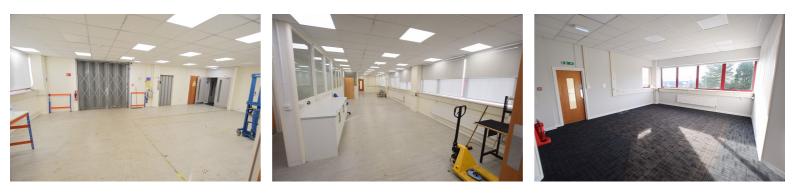

#### **ENTRANCE HALL**

reception area off to the left hand side and a conference room off to the right hand side.

#### **GENERAL INFORMATION**

The bulk of the remainder of the ground floor comprises light manufacturing/storage space and goods lift at the northern end of the property and a further staircase at the southern end.

#### FIRST FLOOR LANDING

The first floor comprises a mix of offices and lab space again with a central toilet/ancillary section.

#### DESCRIPTION

The specification includes solid floors, suspended ceilings with integral lighting, gas fired radiator heating system and some air conditioning units to part of the first floor. The windows are double glazed and we understand were replaced in 2011. There is a mix of carpeting and lino flooring.