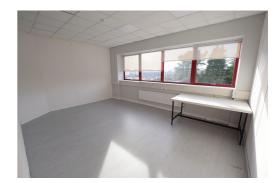

#### FIRST FLOOR LANDING

The first floor comprises a mix of offices and lab space again with a central toilet/ancillary section.

#### DESCRIPTION

The specification includes solid floors, suspended ceilings with integral lighting, gas fired radiator heating system and some air conditioning units to part of the first floor. The windows are double glazed and we understand were replaced in 2011. There is a mix of carpeting and lino flooring.