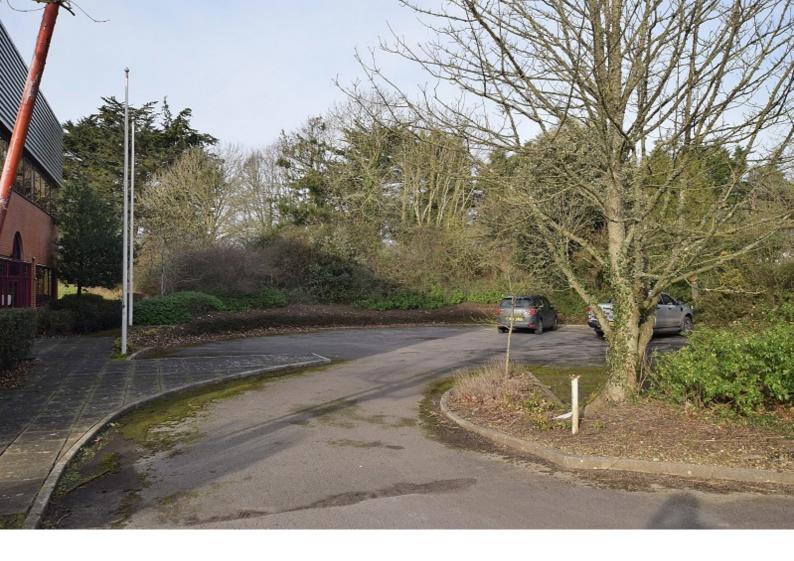

#### OUTSIDE

There is a circular parking area to the front of the building with 14 spaces shown on the plans provided to us. There are further parking spaces and a lorry turning and parking area to the rear of the building. Timber built storage unit to the north of the main building.