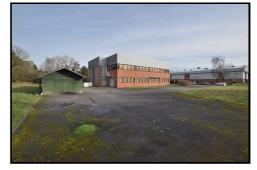

#### OUTSIDE

There is a circular parking area to the front of the building with 14 spaces shown on the plans provided to us. There are further parking spaces and a lorry turning and parking area to the rear of the building. Timber built storage unit to the north of the main building.