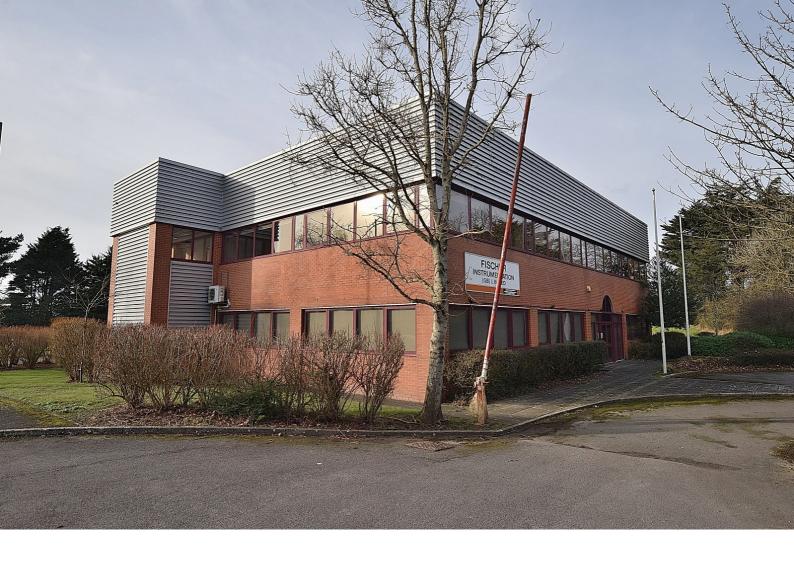

# £6,200 Monthly

A two storey detached business unit providing a mix of offices, laboratories and workshop space. Situated in a prominent position at the entrance to Gordleton Industrial Park. The Park is located just off the Sway Road about 1.5 miles north of Pennington Village centre and 2.5 miles north-west of Lymington. The Estate is within the New Forest area but sits just outside the New Forest National Park.

#### OUTSIDE

There is a circular parking area to the front of the building with 14 spaces shown on the plans provided to us. There are further parking spaces and a lorry turning and parking area to the rear of the building. Timber built storage unit to the north of the main building.