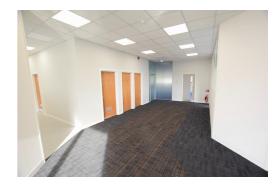

#### **ENTRANCE HALL**

reception area off to the left hand side and a conference room off to the right hand side.

#### DESCRIPTION

The specification includes solid floors, suspended ceilings with integral lighting, gas fired radiator heating system and some air conditioning units to part of the first floor. The windows are double glazed and we understand were replaced in 2011. There is a mix of carpeting and lino flooring.