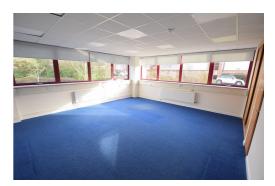

#### FIRST FLOOR LANDING

The first floor comprises a mix of offices and lab space again with a central toilet/ancillary section.

#### DESCRIPTION

The specification includes solid floors, suspended ceilings with integral lighting, gas fired radiator heating system and some air conditioning units to part of the first floor. The windows are double glazed and we understand were replaced in 2011. There is a mix of carpeting and lino flooring.