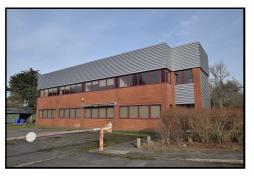

#### DESCRIPTION

The specification includes solid floors, suspended ceilings with integral lighting, gas fired radiator heating system and some air conditioning units to part of the first floor. The windows are double glazed and we understand were replaced in 2011. There is a mix of carpeting and lino flooring.