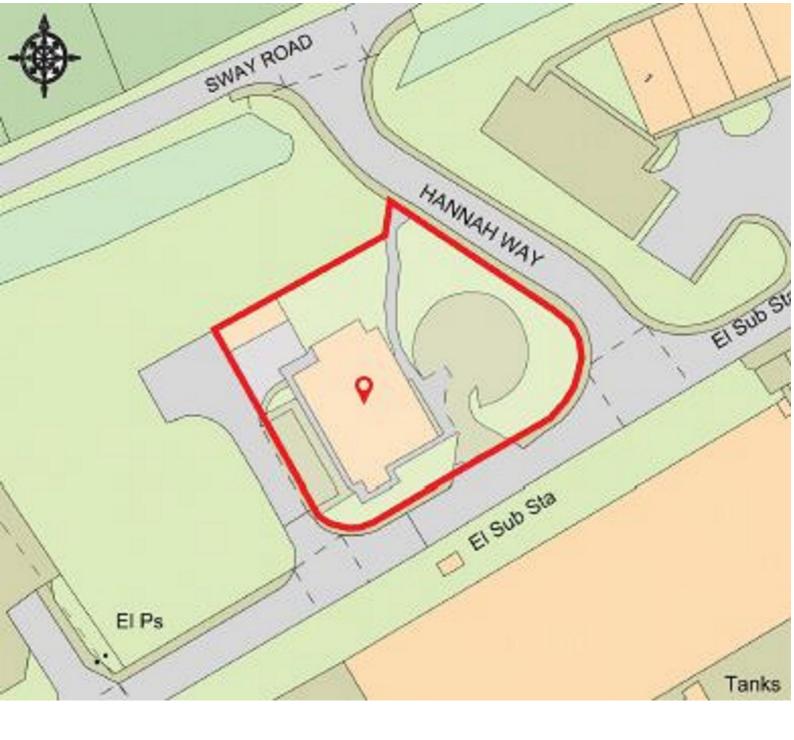

#### OUTSIDE

There is a circular parking area to the front of the building with 14 spaces shown on the plans provided to us. There are further parking spaces and a lorry turning and parking area to the rear of the building. Timber built storage unit to the north of the main building.

#### **DIRECTIONAL NOTE**

From our Office in Old Milton Road cross over at the centre traffic lights into Ashley Road and continue on this road passing through Ashley and Hordle. Continue on at Hordle into Silver Street which leads into Sway Road and Gordleton Industrial Estate is well signposted and will be found on the right.