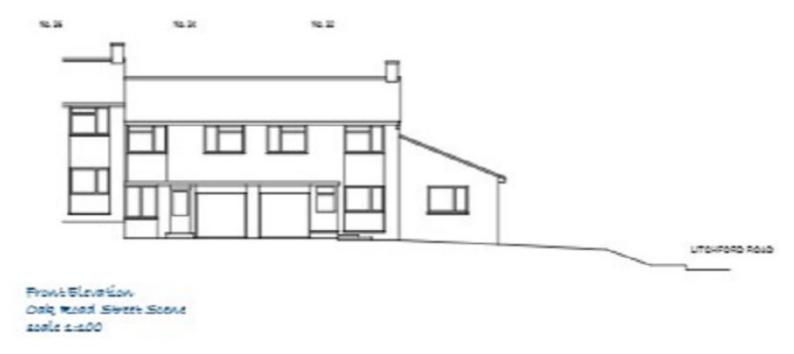

# Plot Adjoining 32 Oak Road, New Milton, Hampshire. BH25 5BD

£89,950

Building Plot with full planning permission to sever garden and construct a 3 bedroom dwelling adjacent to the original property.

#### **AGENTS NOTE**

The vendor informs us that the site has full planning permission granted, building regs and structures have been granted and paid, all fees have been paid excluding the Nitrate contribution which is approximately £4,400 plus vat. This payment includes both Admin and Solicitor fees. The link to NFDC planning portal is https://planning.newforest.gov.uk/online-applications/applicationDetails.do?keyVal=\_NEWFO\_DCAPR\_218227&activeTab=summary