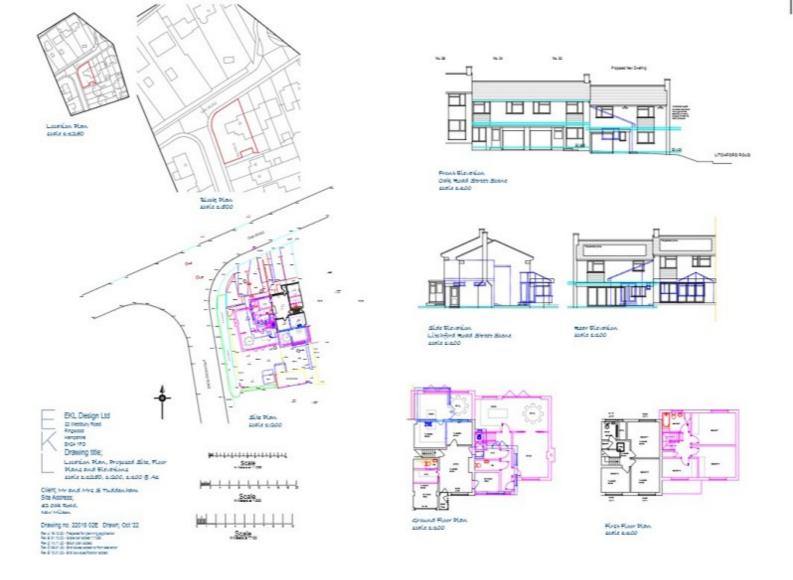

# Plot Adjoining 32 Oak Road, New Milton, Hampshire. BH25 5BD

£89,950

Building Plot with full planning permission to sever garden and construct a 3 bedroom dwelling adjacent to the original property.

#### **AGENTS NOTE**

The vendor informs us that the site has full planning permission granted, building regs and structures have been granted and paid, all fees have been paid excluding the Nitrate contribution which is approximately £4,400 plus vat. This payment includes both Admin and Solicitor fees. The link to NFDC planning portal is https://planning.newforest.gov.uk/online-applications/applicationDetails.do?keyVal=\_NEWFO\_DCAPR\_218227&activeTab=summary